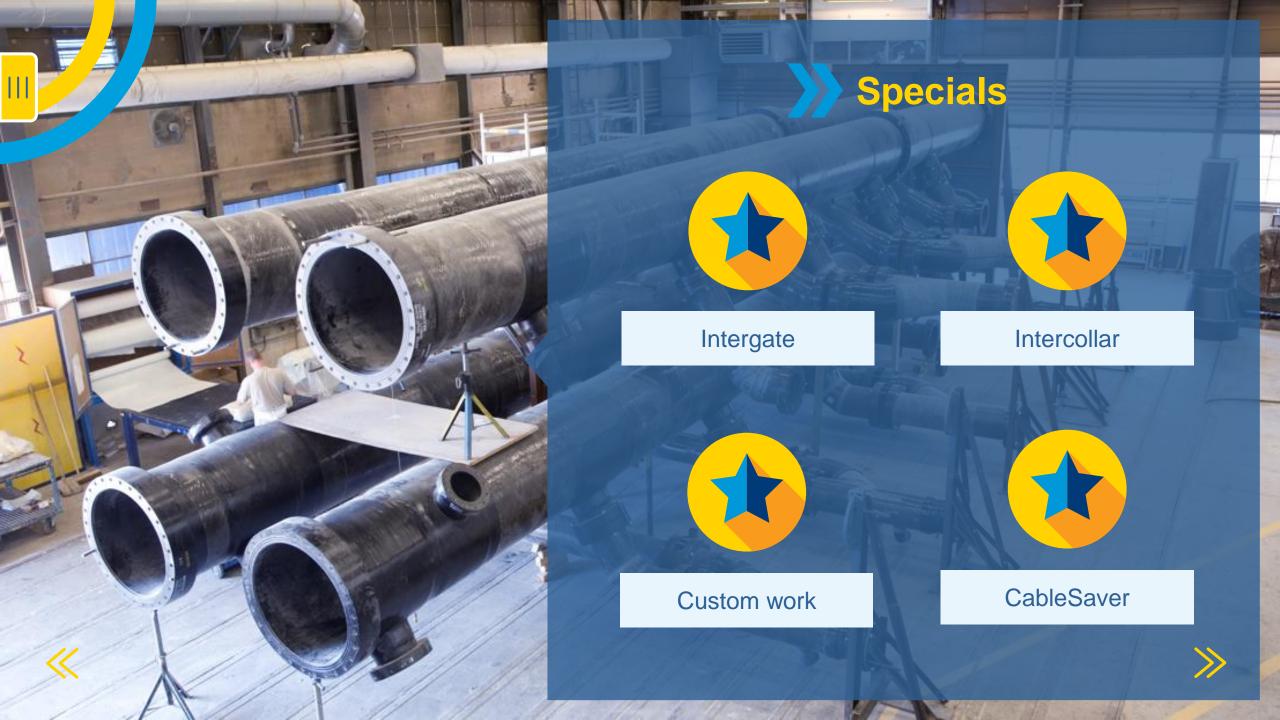

### Intergate

Universal left/right hinge

Self-extinguishing plastic

Corrosion-resistant

Safety colour yellow RAL 1004

Self-closing by gravity

Maintenance-free

Long service life

### Intercollar

Cheaper

Maintenance-free

Short assembly times

Self-extinguishing (V0 UL94)

Corrosion-resistant

No welding required

### **CableSaver**

Self-extinguishing plastic in compliance with VO UL94

Safety colour yellow RAL 1004

Maintenance-free

Corrosion-resistant

UV and weather resistant