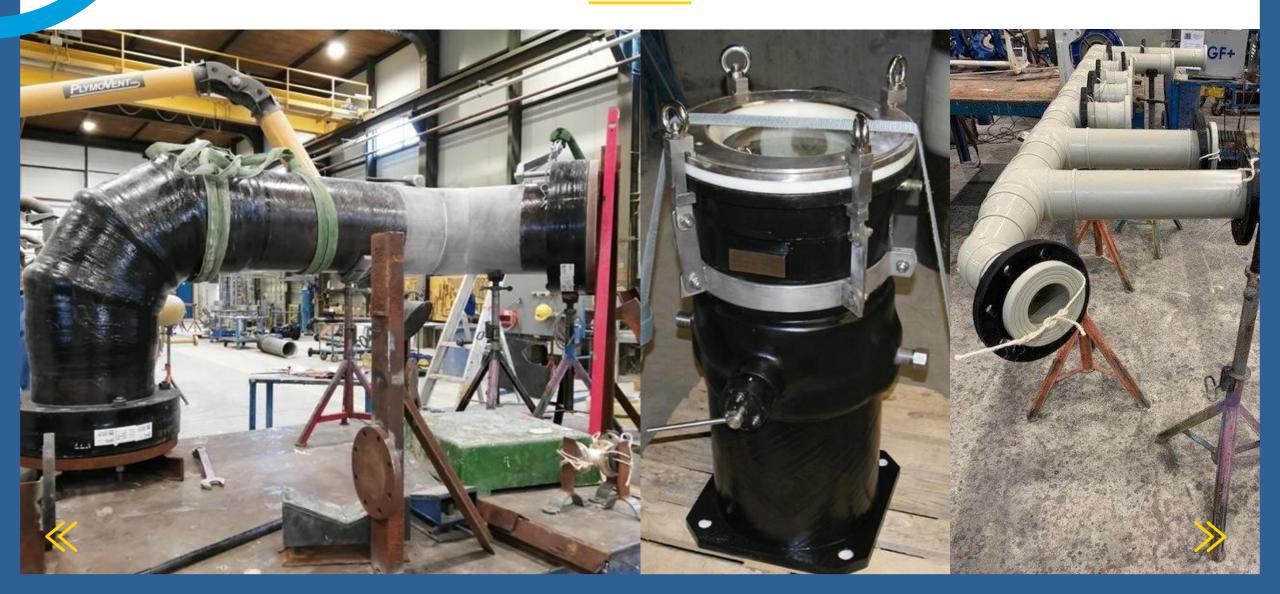

# GRE

Cross-winding method

Connection methods

Manufactured according to ISO 14692

#### **GRVE**

High chemical resistance

Various resin qualities

Manufactured according to DIN 16 965

# **Thermoplastics**

Mirror welding & electric sleeve welding

Manufactured according to DVS 2212

# Thermoplastic/GRP

HDPE GRP

PVC GRP (Trovidur)

PP GRP