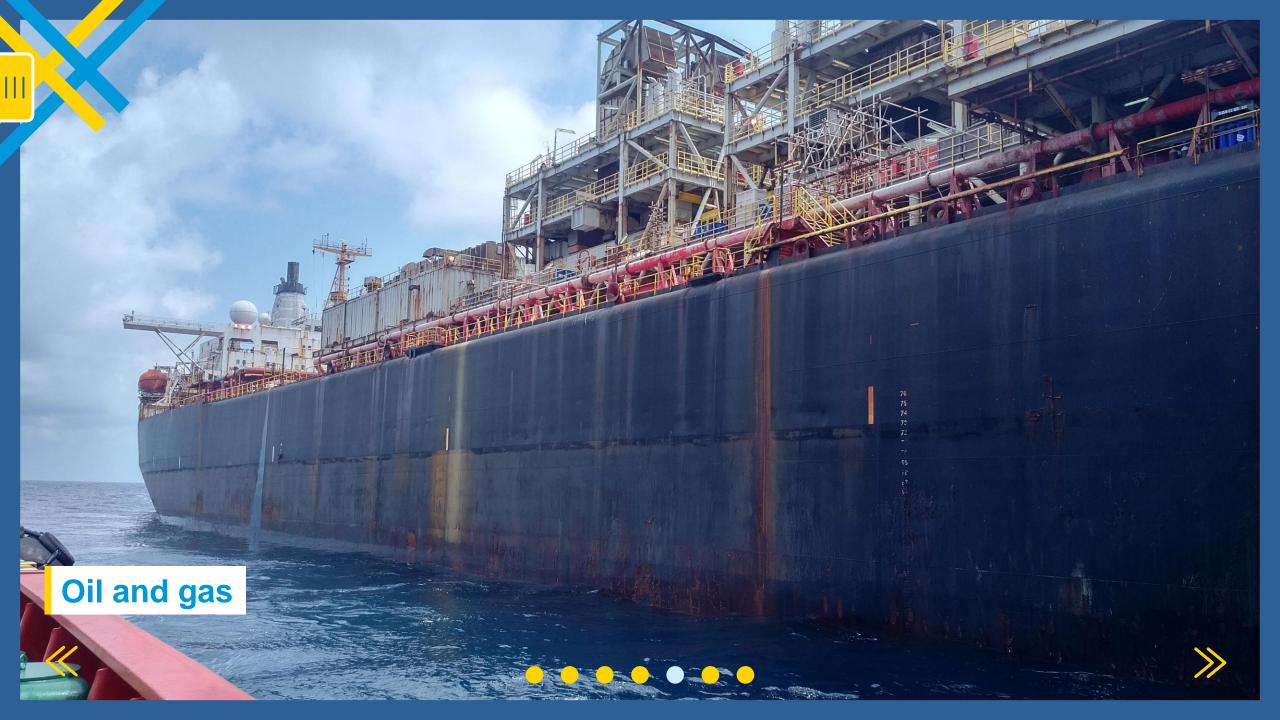

# **Expertise in various sectors**

### **Expertise in various sectors**

Oil & gas

(Petro) chemicals

Food

**Industry** 

**Energy** 

#### **Expertise in various sectors**

Offshore wind energy

**Industry** 

Oil & gas

Data warehouses

Solar islands

**Fish farms** 

Shipbuilding and conversion