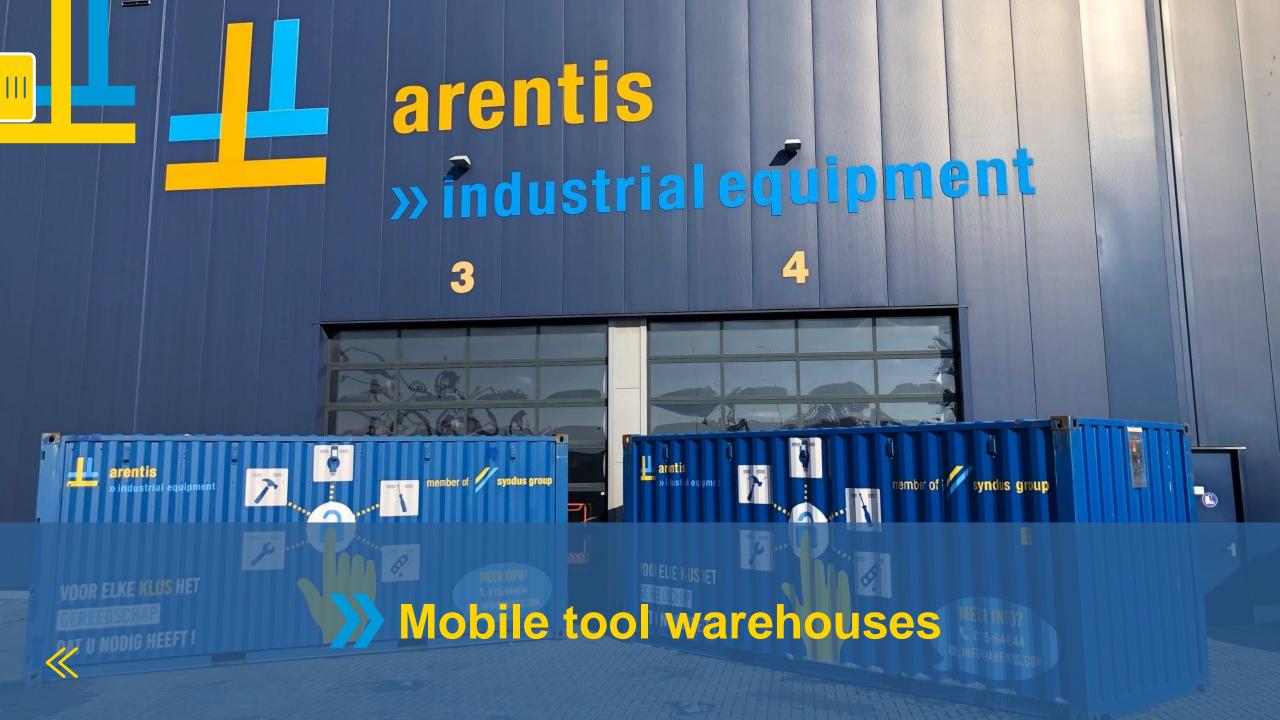

### **Mobile tool warehouse**

Available 24/7

Total package of industrial tools and machinery

Manned or unmanned

#### Mobile tool warehouse

Total package of industrial tools and machinery

Power tools

Distribution boxes - cables

Pneumatic tools

Appendages – distribution units

Lifting and hoisting equipment

Storage containers

Means of transport - bicycles

Aluminium mobile scaffolding

Stairs - ladders

Welding diesel engines - welding equipment

Hydraulic tools