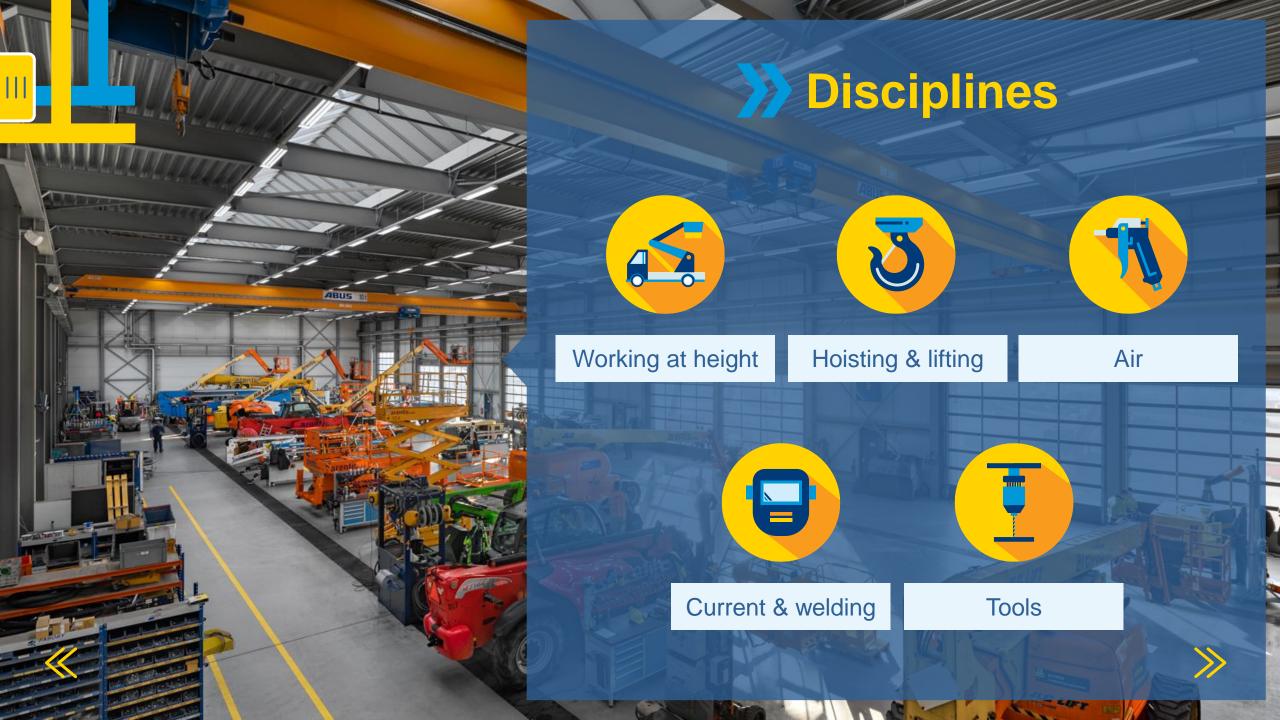

### **Expertise in various sectors**

Oil & gas

(Petro) chemicals

Food

**Industry** 

**Energy** 

#### **Expertise in various sectors**

Offshore wind energy

**Industry** 

Oil & gas

Data warehouses

Solar islands

**Fish farms** 

Shipbuilding and conversion

#### **Expertise in various sectors**

**Industrial** construction

**Utility construction** 

Civil engineering

Housing construction