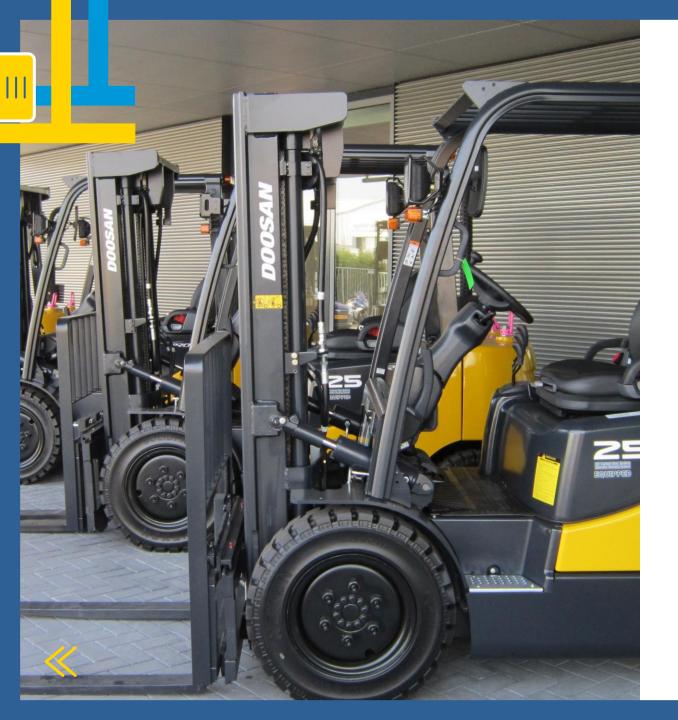

### **Forklift trucks**

**Electric forklifts** 

Diesel and LPG trucks

Electric pallet trucks, stackers, reach trucks

Warehouse trucks

Screening equipment