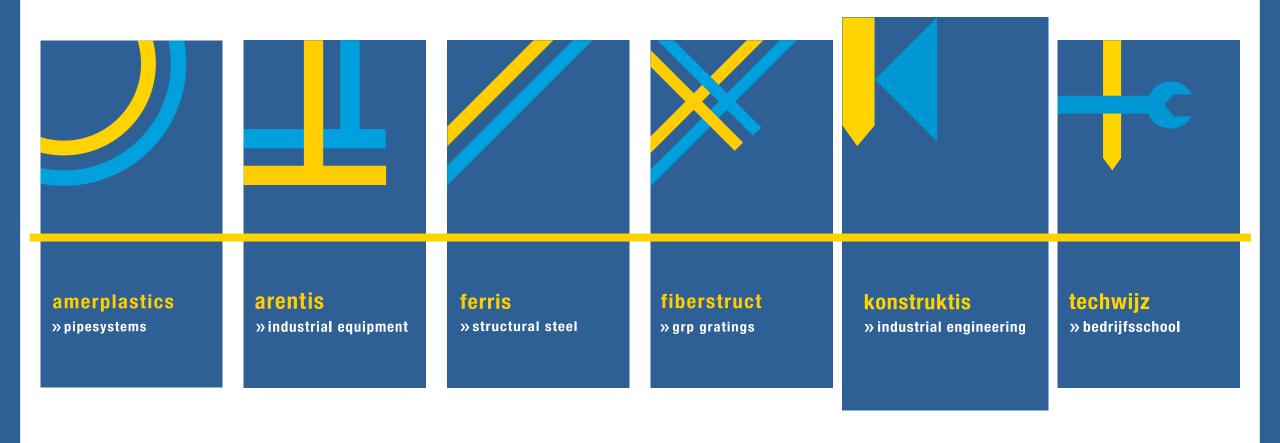

#### United in 6 activities

# **Expertise in various sectors**

## amerplastics

45 employees

50 years knowledge

Wind & water

Petrochemicals & industry

Marine & offshore

Food

**Geothermal** 

# amerplastics

Plastic piping systems

**Specials** 

Services

# arentis

Sales

Rental

Industrial moves

**Specialists** 

Mobile tool warehouse

### ferris

€27 million turnover

5000 tonnes

# **Engineering and customer-specific solutions**

Plastic gratings (GRP)

Plastic constructions (GRP)

Engineering

Solution-oriented

Made of fibreglass and resin

# fiberstruct

# konstruktis

2019 Established

€500.000 turnover