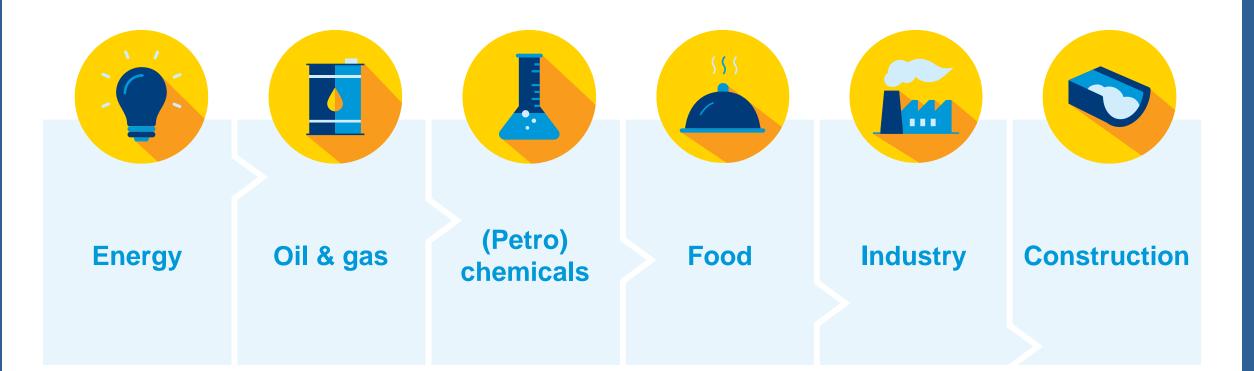

# **Expertise in various sectors**

### **Expertise in various sectors**

Oil & gas

(Petro) chemicals

Food

**Industry** 

**Energy** 

#### **Expertise in various sectors**

Offshore wind energy

**Industry** 

Oil & gas

Data warehouses

Solar islands

**Fish farms** 

Shipbuilding and conversion