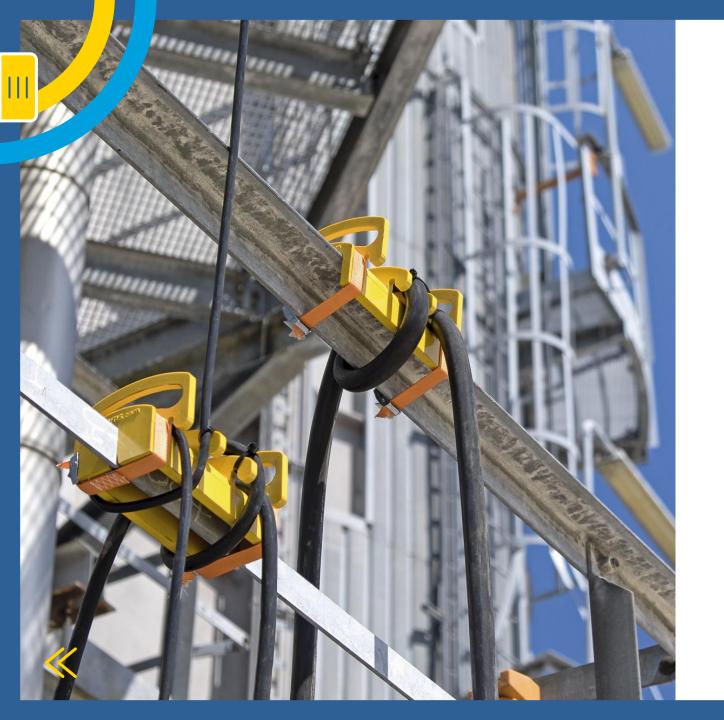

### **CableSaver**

Self-extinguishing plastic in compliance with VO UL94

Safety colour yellow RAL 1004

Maintenance-free

Corrosion-resistant

UV and weather resistant