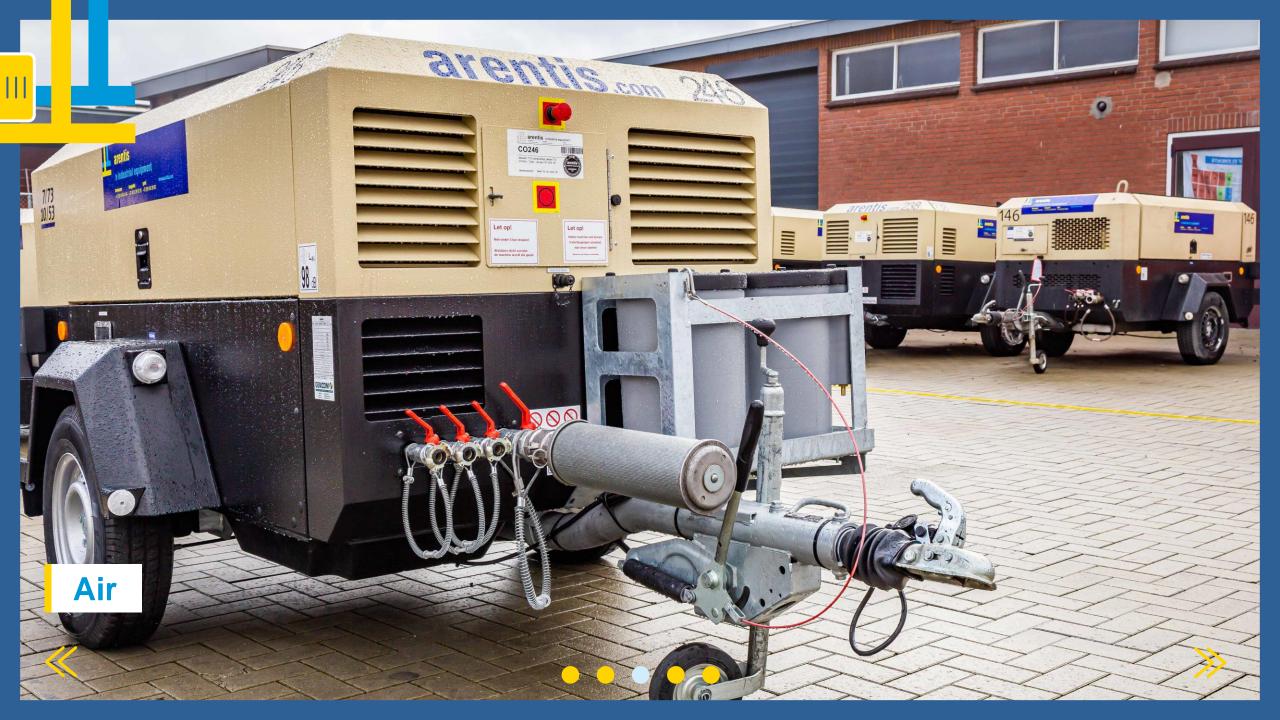

## **BOGE** compressors

- Quality
- Maximum safety
- Efficient

- ✓ Long service life
- Flexibility