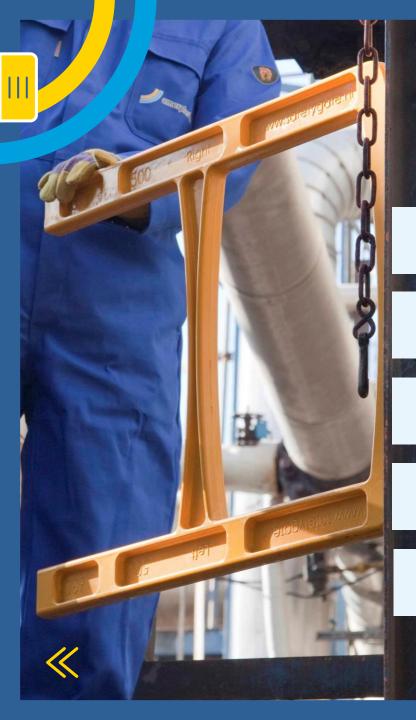

### Intergate

Universal left/right hinge

Self-extinguishing plastic

Corrosion-resistant

Safety colour yellow RAL 1004

Self-closing by gravity

Maintenance-free

Long service life

Single, double & triple gate

DG Type in accordance with EN-14122-3 and 4